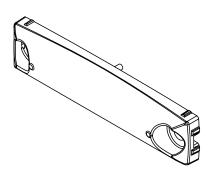

### THE M07 COMBINES GREAT ON DECK LIGHTING WHILE PROVIDING INTERIOR SEAT/COMPARTMENT LIGHTING

Introducing TecNiq's ALL NEW **M07 Under Seat/Inside Seat Accent Light.** The M07 was built to provide great illumination of both exterior aisle ways, and inside boat seats, with its unique double sided illumination. Manufactured with a clear back and two light prongs, this is a very unique light meant for unique applications. If you're looking to give your boat, trailer or more that little something extra, look to the M07!