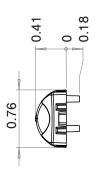

## **Specifications**

| Dimensions: | 3.49" x 5" x 0.86                                                  |  |  |
|-------------|--------------------------------------------------------------------|--|--|
| LEDs:       | 3                                                                  |  |  |
| Voltage:    | 9 - 14V DC                                                         |  |  |
| Current:    | 0.088A - 0.112A White<br>0.064A - 0.08A Blue<br>Current Varies RGB |  |  |
| Connector:  | 7.5" Pigtail or Bullets                                            |  |  |
| Mounting:   | Screw mounted with (2) #10 screws                                  |  |  |
| LED colors: | White, Blue, RGB                                                   |  |  |