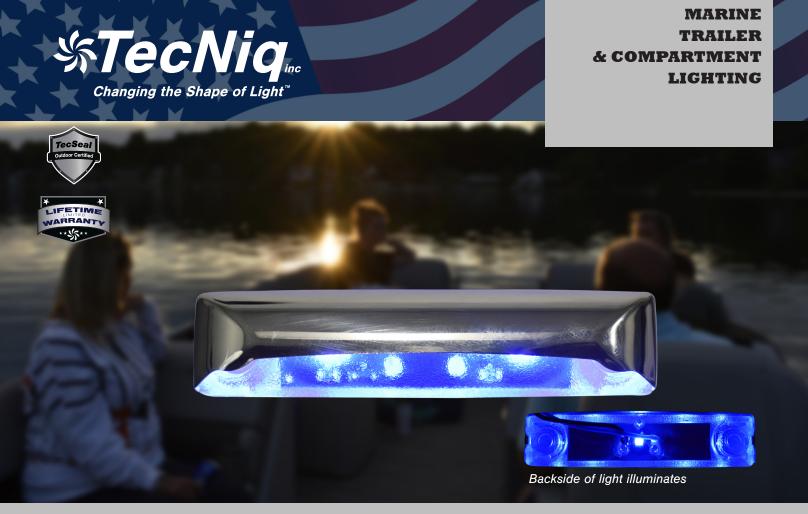

# MO7 - ACCENT LIGHT & INTERIOR ILLUMINATION

### THE M07 COMBINES GREAT ON DECK LIGHTING WHILE PROVIDING INTERIOR SEAT/COMPARTMENT LIGHTING

Introducing TecNiq's ALL NEW **M07 Under Seat/Inside Seat Accent Light.** The M07 was built to provide great illumination of both exterior aisle ways, and inside boat seats, with its unique double sided illumination. Manufactured with a clear back and two light prongs, this is a very unique light meant for unique applications. If you're looking to give your boat, trailer or more that little something extra, look to the M07!