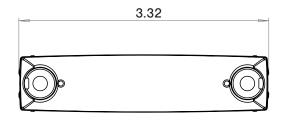

## **Specifications**

| Dimensions: | 3.49" x 5" x 0.86                                                  |  |  |
|-------------|--------------------------------------------------------------------|--|--|
| LEDs:       | 3                                                                  |  |  |
| Voltage:    | 9 - 14V DC                                                         |  |  |
| Current:    | 0.088A - 0.112A White<br>0.064A - 0.08A Blue<br>Current Varies RGB |  |  |
| Connector:  | 7.5" Pigtail or Bullets                                            |  |  |
| Mounting:   | Screw mounted with (2) #10 screws                                  |  |  |
| LED colors: | White, Blue, RGB                                                   |  |  |