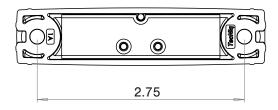

## **Specifications**

| Dimensions: | 3.49" x 5" x 0.86                                                  |  |  |
|-------------|--------------------------------------------------------------------|--|--|
| LEDs:       | 3                                                                  |  |  |
| Voltage:    | 9 - 14V DC                                                         |  |  |
| Current:    | 0.088A - 0.112A White<br>0.064A - 0.08A Blue<br>Current Varies RGB |  |  |
| Connector:  | 7.5" Pigtail or Bullets                                            |  |  |
| Mounting:   | Screw mounted with (2) #10 screws                                  |  |  |
| LED colors: | White, Blue, RGB                                                   |  |  |