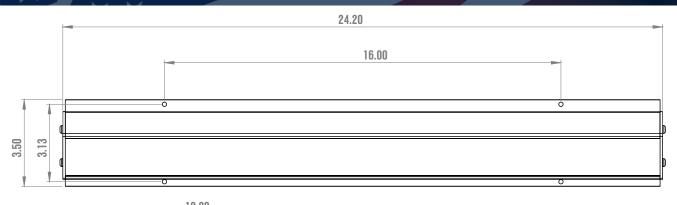

## **Specifications**

| Specifications |                                                                                                                      |  |  |
|----------------|----------------------------------------------------------------------------------------------------------------------|--|--|
| Dimensions:    | 24.2"x 3.5"x 1.6"<br>12.2"x 3.5"x 1.6"                                                                               |  |  |
| LEDs:          | 297                                                                                                                  |  |  |
| Voltage:       | 9 - 14V DC                                                                                                           |  |  |
| Lumens:        | 12" Standard - 2260<br>12" Premium - 3850<br>24" Standard - 5000<br>24" Premium - 8500                               |  |  |
| Current:       | 12" Premium - 2.6A at 12V<br>12" Standard - 1.56A at 12V<br>24" Standard - 3.4A at 12V<br>24" Premium - 5.7A @ 12.8V |  |  |
| Connector:     | 9" Pigtail                                                                                                           |  |  |
| Mounting:      | Surface Mounted Using Just (4) #10 Screws                                                                            |  |  |
| LED colors:    | White                                                                                                                |  |  |