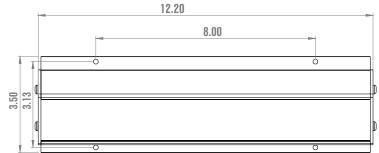

## **Specifications**

| Specifications |                                                                                                                      |  |  |
|----------------|----------------------------------------------------------------------------------------------------------------------|--|--|
| Dimensions:    | 24.2"x 3.5"x 1.6"<br>12.2"x 3.5"x 1.6"                                                                               |  |  |
| LEDs:          | 297                                                                                                                  |  |  |
| Voltage:       | 9 - 14V DC                                                                                                           |  |  |
| Lumens:        | 12" Standard - 2260<br>12" Premium - 3850<br>24" Standard - 5000<br>24" Premium - 8500                               |  |  |
| Current:       | 12" Premium - 2.6A at 12V<br>12" Standard - 1.56A at 12V<br>24" Standard - 3.4A at 12V<br>24" Premium - 5.7A @ 12.8V |  |  |
| Connector:     | 9" Pigtail                                                                                                           |  |  |
| Mounting:      | Surface Mounted Using Just (4) #10 Screws                                                                            |  |  |
| LED colors:    | White                                                                                                                |  |  |