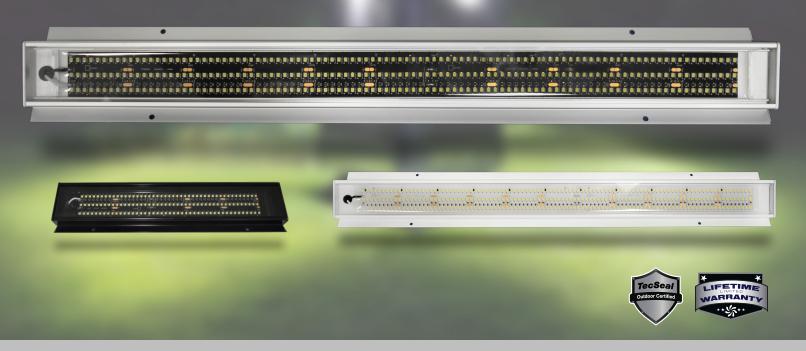

## **D18 HEAVY DUTY SCENE LIGHT**

## THE PERFECT LIGHT FOR INTERIOR TRAILER OR TRUCK APPLICATIONS

Designed with a  $30^{\circ}$  downward facing light projection, the **D18** is perfect for illuminating inside trailers, compartments and more. With a lumen range from 2260 to 8500 lumens, the D18 projects plenty of bright white light. This style of light has become very popular with toy haulers, concession trailers, work trailers, and more.

## **Technical Features**

- 🐝 297 High intensity LEDs, providing 2260 (standard) to 8000 (premium) Lumens of output
- Water resistant design
- SFR-4 printed circuitboards for higher quality
- \$\square\$ Black Heavy Duty Aluminum extrusion with 30° tilt for increased illumination
- TecNiq Lifetime Warranty