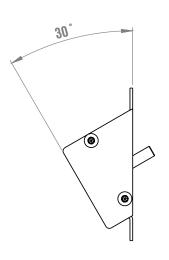

## THE PERFECT LIGHT FOR INTERIOR TRAILER OR TRUCK APPLICATIONS

Designed with a  $30^{\circ}$  downward facing light projection, the **D18** is perfect for illuminating inside trailers, compartments and more. With a lumen range from 2260 to 8500 lumens, the D18 projects plenty of bright white light. This style of light has become very popular with toy haulers, concession trailers, work trailers, and more.

## **Technical Features**

- 🐝 297 High intensity LEDs, providing 2260 (standard) to 8000 (premium) Lumens of output
- Water resistant design
- SFR-4 printed circuitboards for higher quality
- \$\square\$ Black Heavy Duty Aluminum extrusion with 30° tilt for increased illumination
- TecNiq Lifetime Warranty