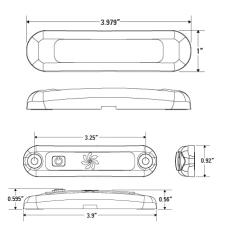

#### **Specifications**

| Dimensions: | 1" x 4" x 0.6"                                                                                   |  |
|-------------|--------------------------------------------------------------------------------------------------|--|
| LEDs:       | 3                                                                                                |  |
| Voltage:    | 9 - 12V DC                                                                                       |  |
| Connector:  | 6"                                                                                               |  |
| Mounting:   | Mounts with two screws hidden behind the cover Also available with curved back adapter for poles |  |
| LED colors: | White                                                                                            |  |
| Lumens:     | 220                                                                                              |  |