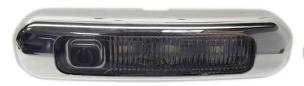

# SURFACE MOUNT AREA LIGHT

### **Technical features**

- Integrated On/Off Switch
- Available in 316 stainless steel or high-impact molded in color covers
- ☆ Great appearance with hidden fasteners
- ☆ Reliable performance for over 100,000 hours
- \$\sqrt{\text{Can be mounted on flat or 1" round bar surface (w/available adapter)}}

### California Proposition 65

WARNING: This product can expose you to chemicals including lead, which is known to the State of California to cause cancer, birth defects or other reproductive harm

| Part Numbers | Description                                              | Std | Connector             |
|--------------|----------------------------------------------------------|-----|-----------------------|
| E05-0B00-1   | Interior Area Light - 1" Round Bar Mt. Adapter           | 10  | Sheathed Pigtail (6") |
| E05-WBS0-1   | Interior Area Light, Surface Mt., White LED, Black Cover | 10  | Sheathed Pigtail (6") |
| E05-WSS0-1   | Interior Area Light, Surface Mt.,White LED, SS Cover     | 10  | Sheathed Pigtail (6") |
| E05-WWS0-1   | Interior Area Light, Surface Mt., White LED, White Cover | 10  | Sheathed Pigtail (6") |