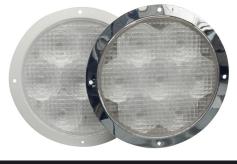

Emergency Trailers Work Trucks and More

**TecNiq's E07** was designed to meet the rigorous demands of the ambulance industry's NFPA 1917 and Triple-K spec. This thin, low-profile lamp can also be used in harsh environments where power consumption and ceiling space are limited. The superior color quality of TecNiq's **AccuColor** technology gives a more natural color rendering - allowing faster and more accurate diagnosis, while minimizing glare in operator's eyes.

8" RECESSED MEDICAL VEHICLE INTERIOR LIGHT

See www.TecNiqInc.com for more details and a complete list of part numbers.

## California Proposition 65

WARNING: This product can expose you to chemicals including lead, which is known to the State of California to cause cancer, birth defects or other reproductive harm

| Part Numbers | Description                                                  | Std | Connector  |
|--------------|--------------------------------------------------------------|-----|------------|
| E07-WC00-1   | 8" EV Recessed Cool White LED w/ Chrome Trim Ring            | 10  | 9" Pigtail |
| E07-WW00-1   | 8" EV Recessed Cool White LED w/ White Powder Coat Trim Ring | 10  | 9" Pigtail |