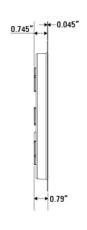

## **Specifications**

| Dimensions: | 8.6" x 0.79"                                        |  |
|-------------|-----------------------------------------------------|--|
| LEDs:       | 7                                                   |  |
| Voltage:    | 9 - 14V DC                                          |  |
| Current:    | 1.00A-1.35A                                         |  |
| Connector:  | 9"                                                  |  |
| Mounting:   | Fits standard holes on 8" circle with (4) #8 screws |  |
| LED colors: | White and Neutral White                             |  |
|             | 840                                                 |  |
| Lumens:     | 0.10                                                |  |