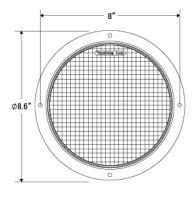

## **Specifications**

| Dimensions: | 8.6" x 0.79"                                        |  |
|-------------|-----------------------------------------------------|--|
| LEDs:       | 7                                                   |  |
| Voltage:    | 9 - 14V DC                                          |  |
| Current:    | 1.00A-1.35A                                         |  |
| Connector:  | 9"                                                  |  |
| Mounting:   | Fits standard holes on 8" circle with (4) #8 screws |  |
| LED colors: | White and Neutral White                             |  |
|             | 840                                                 |  |
| Lumens:     | 0.10                                                |  |