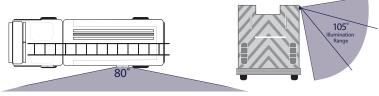

#### **Technical features**

- # Fully sealed construction for a submersible light
- \$\square\$ Low electrical noise, keeps radio interference minimal
- \$\\$\\$376 LEDs provide extreme efficiency and optimal light projection, with reduced eye glare
- 5 Immediate operation, unlike metal halide lamps
- Works with less power than traditional metal halide lamps, leaving more for other equipment
- Spend less time adjusting the E100, as optics are engineered to provide better off-axis illumination, both to the side, and at a downward angle

### **Specifications**

| Dimensions: | 14.16" x 5.30" x 2.12"     |  |
|-------------|----------------------------|--|
| LEDs:       | 376                        |  |
| Voltage:    | 9 - 30V DC                 |  |
| Current:    | 12V DC= 16.5A   24V DC= 9A |  |
| Connector:  | Deutsch (others available) |  |
| Mounting:   | Mounts vary by application |  |
| LED colors: | White                      |  |
| Lumens:     | Over 30,000 source lumens  |  |