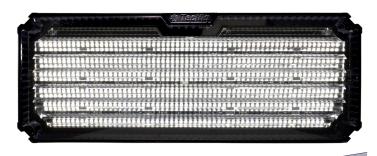

**TecNiq's ALL NEW E100 - HIGH-POWERED SCENE LIGHT** is a surface mount scene light. TecNiq is proud to present it's newest addition to the emergency lighting category. Designed to be BRIGHTER, LONGER LASTING, and MORE EFFICIENT - the E100 is the perfect scene light.

#### **Technical features**

- # Fully sealed construction for a submersible light
- \$\square\$ Low electrical noise, keeps radio interference minimal
- \$\\$\\$376 LEDs provide extreme efficiency and optimal light projection, with reduced eye glare
- 5 Immediate operation, unlike metal halide lamps
- Works with less power than traditional metal halide lamps, leaving more for other equipment
- Spend less time adjusting the E100, as optics are engineered to provide better off-axis illumination, both to the side, and at a downward angle