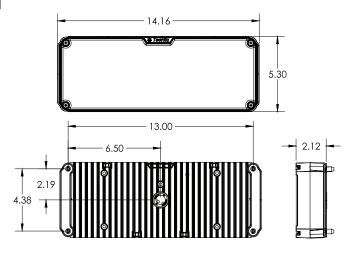

### **Specifications**

| Dimensions: | 14.16" x 5.30" x 2.12"     |  |
|-------------|----------------------------|--|
| LEDs:       | 376                        |  |
| Voltage:    | 9 - 30V DC                 |  |
| Current:    | 12V DC= 16.5A   24V DC= 9A |  |
| Connector:  | Deutsch (others available) |  |
| Mounting:   | Mounts vary by application |  |
| LED colors: | White                      |  |
| Lumens:     | Over 30,000 source lumens  |  |