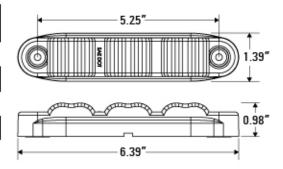

## **Specifications**

| Dimensions: | w/ SS bracket 6.5"x 3.3"x 3.9"<br>no SS bracket 6.5"x 1.4"x 1"                        |  |  |
|-------------|---------------------------------------------------------------------------------------|--|--|
| LEDs:       | 3                                                                                     |  |  |
| Voltage:    | 9 - 14V DC                                                                            |  |  |
| Current:    | 0.36A-0.44A                                                                           |  |  |
| Connector:  | 9"                                                                                    |  |  |
| Mounting:   | Surface mount using (2) #10 screws or<br>Stainless Steel Bracket using (5) #10 screws |  |  |
| LED colors: | White                                                                                 |  |  |
| Lumens:     | 675                                                                                   |  |  |