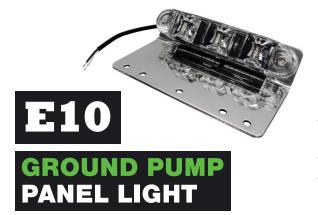

Emergency Trailers Work Trucks Marine

Because of its extra-wide output and rugged construction, **TecNiq's E10** has quickly become the "*Swiss Army Knife*" of the lighting industry. Using TecNiq's proprietary urethane potting compound this light is sealed to handle the most extreme environments (Shown with separate mounting bracket). Originally developed to meet the NFPA regulations for a ground light, this super-bright LED light has found uses as a pump panel light, a loading light, a back-up light and a flood light.

## **Technical features**

- Extra wide area of illumination (120° x 50°) covers many applications: task lighting, load lamp, ground lighting, panel lighting, and more
- Solution Waterproof light that is immune to vibration
- Solutions Durable construction that can withstand the harshest conditions lumens illuminates a wide are

## **Specifications**

| Dimensions: | w/ SS bracket 6.5"x 3.3"x 3.9"<br>no SS bracket 6.5"x 1.4"x 1"                        |  |  |
|-------------|---------------------------------------------------------------------------------------|--|--|
| LEDs:       | 3                                                                                     |  |  |
| Voltage:    | 9 - 14V DC                                                                            |  |  |
| Current:    | 0.36A-0.44A                                                                           |  |  |
| Connector:  | 9"                                                                                    |  |  |
| Mounting:   | Surface mount using (2) #10 screws or<br>Stainless Steel Bracket using (5) #10 screws |  |  |
| LED colors: | White                                                                                 |  |  |
| Lumens:     | 675                                                                                   |  |  |