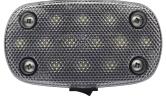

## Work Trucks Light Duty Trailers HD Trailers & More

Introducing the new LED Cargo & Area light from TecNiq Inc. The new light packs 800 lumens of brightness into a small 2<sup>1</sup>/<sub>2</sub>" x 4 <sup>1</sup>/<sub>2</sub>" foot print. This great looking light is designed to provide years of bright illumination at a competitive price. **See www.TecNiqInc.com for more details and a complete list of part numbers.** 

## **Technical features**

- Surface mounted for ease of installation requires one 3/8" wire hole
- Sibration proof, moisture-resistant design
- ✤ Reliable performance over 50,000 hours
- ✤ Lamp output of 800 lumens
- Made with high grade polycarbonate, for excellent optic quality and impact resistance