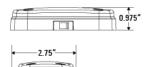

## Specifications

| Dimensions: | 4.55:X2.75"X0.975" (see diagram)  | TecNic Inc |
|-------------|-----------------------------------|------------|
| LEDs:       | 12                                | 1.25″      |
| Current:    | 0.54A-0.66A                       | 4.55"      |
| Wire:       | 8"                                |            |
| Mounting:   | Surface mount using (4) #6 screws |            |
| LED colors: | White, Neutral White              |            |
| Angle:      |                                   |            |
|             | 180°                              |            |