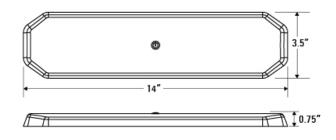

## **Specifications**

| Dimensions: | 14"x 3.5"x 0.7" - Standard<br>14"x 3.5"x 0.75" - Switch<br>14"x 3.5"x 0.75" - Motion Detector |  |
|-------------|-----------------------------------------------------------------------------------------------|--|
| LEDs:       | 42                                                                                            |  |
| Voltage:    | 9 - 14V DC                                                                                    |  |
| Current:    | 1.36A - 1.84A                                                                                 |  |
| Connector:  | 12" Pigtail                                                                                   |  |
| Mounting:   | Mounts using (4) #8 screws                                                                    |  |
| LED colors: | Neutral White                                                                                 |  |
| Lumens:     | 2200                                                                                          |  |