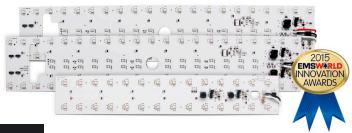

**TecNiq's E39** LED conversion kit for fluorescent lighting fixtures is the perfect long-term solution if you are looking for the same high quality lighting of TecNiq products, but want to keep the same look and feel of recessed fluorescent lighting.

## FLUORESCENT LIGHT LED CONVERSION KIT

## **Technical features**

- ☆ Winner of the 2015 EMS World Innovation Award
- \$\square\$ LED replacement for fluorescent lighting fixture
- \$\square\$ Long lasting: 50,000 hour service life
- Sright: 700 Lumens (12") 1400 Lumens (18")

#### **Specifications**

| Dimensions: | 12"x 2.00"x 0.05" (E39-L010-1)<br>18"x 2.75"x 0.05" (E39-L000-1)               |  |
|-------------|--------------------------------------------------------------------------------|--|
| LEDs:       | 28 or 42 + 28 Red (optional)                                                   |  |
| Voltage:    | 9-14V DC (24V models available)                                                |  |
| Current:    | 1.37A-1.86A (12" Model)<br>2A-2.68A (18" Model)<br>+0.35A-0.48A red (optional) |  |
| Connector:  | 9"                                                                             |  |
| Mounting:   | Easily installed with adhesive backing.                                        |  |
| LED colors: | White, and White/Red                                                           |  |
| Lumens:     | 700 (12" Model) 1400 (18" Model)                                               |  |