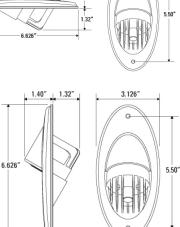

## **Specifications**

USH MOUNT

**DOCKING LIGHT** 

**F**(5)

| Dimensions: | 6.6"x 3.125"x 2.7"              |
|-------------|---------------------------------|
| LEDs:       | 1                               |
| Voltage:    | 9-30V DC                        |
| Lumens:     | 2000                            |
| Connector:  | 12"                             |
| Current:    | 1.25A - 1.75A                   |
| LED colors: | White                           |
| Mounting:   | Surface mounted with two screws |