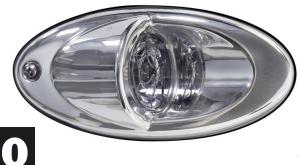

Marine Emergency Work Truck Trailer & More

**TecNiq's E60** is a solid docking light sold in pairs, made with anodized cast aluminum heatsink for durability, and finished with 316 stainless steel cover for elegance. Our bright 2000 lumen E60 is potted with TecSeal and guaranteed waterproof and functionality for a lifetime of use.

## **Technical features**

- Combines great appearance with powerful performance of 2000 lumens each
- SW Waterproof design, made with our TecSeal Urethane potting
- Schoolized cast aluminum heatsink
- ✤ 316 Stainless steel cover