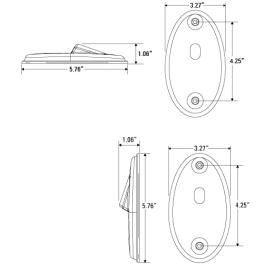

## **Specifications**

SURFACE MOUNT DOCKING LIGHT

| Dimensions: | 5.76"× 1"× 3.27"                |
|-------------|---------------------------------|
| LEDs:       | 3                               |
| Voltage:    | 9-30V DC                        |
| Current:    | 0.85A - 1.15A                   |
| Connector:  | 12"                             |
| Mounting:   | Surface mounted with two screws |
| LED colors: | White                           |
| Lumens:     | 1400                            |