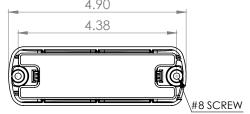

#### **Specifications**

| opecifications               |                                                                                       |  |
|------------------------------|---------------------------------------------------------------------------------------|--|
| Dimensions:                  | 4.9"L x 1.61"W x 0.81"H                                                               |  |
| LEDs:                        | NA                                                                                    |  |
| Voltage:                     | 9 - 14V DC                                                                            |  |
| Current:                     | limit of 2 Amps                                                                       |  |
| Connector:                   | 4.25" Unsheathed Pigtail                                                              |  |
| Wire colors:                 | Red: 12V DC Power Black: Ground Black/White Stripe: Output Yellow: +12V (driver side) |  |
| Green: +12V (passenger side) |                                                                                       |  |