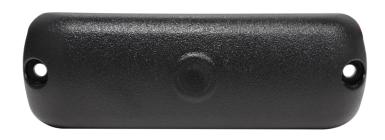

### **Technical Features**

- External WigWag module allows you to control non-flashing lights
- ☆ Great for use with garbage/refuse trucks, work trucks and more
- Current limit of 2 Amps

## **F99**

# EXTERNAL WIGWAG CONTROL MODULE

#### **Specifications**

| opecifications               |                                                                                       |  |
|------------------------------|---------------------------------------------------------------------------------------|--|
| Dimensions:                  | 4.9"L x 1.61"W x 0.81"H                                                               |  |
| LEDs:                        | NA                                                                                    |  |
| Voltage:                     | 9 - 14V D