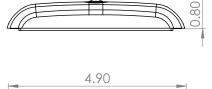

#### **Specifications**

| opecifications               |                                                                                       |  |
|------------------------------|---------------------------------------------------------------------------------------|--|
| Dimensions:                  | 4.9"L x 1.61"W x 0.81"H                                                               |  |
| LEDs:                        | NA                                                                                    |  |
| Voltage:                     | 9 - 14V DC                                                                            |  |
| Current:                     | limit of 2 Amps                                                                       |  |
| Connector:                   | 4.25" Unsheathed Pigtail                                                              |  |
| Wire colors:                 | Red: 12V DC Power Black: Ground Black/White Stripe: Output Yellow: +12V (driver side) |  |
| Green: +12V (passenger side) |                                                                                       |  |