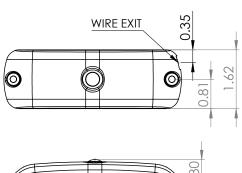

#### **Specifications**

| opecifications               |                                                                                       |  |
|------------------------------|---------------------------------------------------------------------------------------|--|
| Dimensions:                  | 4.9"L x 1.61"W x 0.81"H                                                               |  |
| LEDs:                        | NA                                                                                    |  |
| Voltage:                     | 9 - 14V DC                                                                            |  |
| Current:                     | limit of 2 Amps                                                                       |  |
| Connector:                   | 4.25" Unsheathed Pigtail                                                              |  |
| Wire colors:                 | Red: 12V DC Power Black: Ground Black/White Stripe: Output Yellow: +12V (driver side) |  |
| Green: +12V (passenger side) |                                                                                       |  |