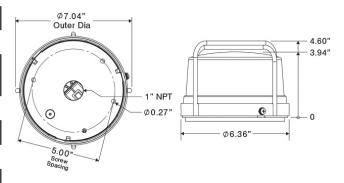

## **Specifications**

| Dimensions: | 7.04" x 4.6" (see diagram)                                                |  |  |
|-------------|---------------------------------------------------------------------------|--|--|
| LEDs:       | 24                                                                        |  |  |
| Current:    | Hi - ≈0.7A (average) – 1.7A (peak)<br>Lo - ≈0.17A (average) – 0.3A (peak) |  |  |
| Wire:       | 8.5" Pigtail                                                              |  |  |
| Mounting:   | Surface or Pole Mount (1" NPT width)                                      |  |  |
| LED colors: | Red, Amber, Green, Blue, Amber/Green                                      |  |  |
| Voltage:    | 12/24V DC                                                                 |  |  |