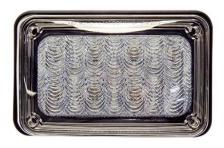

Work Truck Emergency Marine Trailers & More

TecNiq's *K-Series Scene Lighting* provides some of the brightest, most efficient scene lighting on the market. With 2500 Lumens of output, these 6"x4" scene lights can provide extra lighting for emergency vehicles, work truck vehicles, trailers and more. **Designed, Engineered, and Assembled in the USA**.

# 6"x4" LED SCENE LIGHT

# **Technical features**

- Solution Solution Section 2018 Section 2018
- Excellent UV Resistance Automotive exterior lighting grade polycarbonate
- Signal P68 Rated for long-term dust and water-intrusion proof
- Meets all NFPA 1901 and Triple K specifications, including upcoming regulations