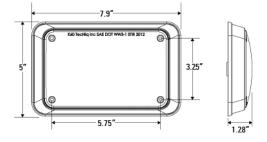

### **Specifications**

**K6** 

| Dimensions:  | 7.9" x 5" x 1.3"                               |  |  |
|--------------|------------------------------------------------|--|--|
| LEDs:        | 8                                              |  |  |
| Lumens:      | 2500 Source Lumens                             |  |  |
| Voltage:     | 9 - 14V DC                                     |  |  |
| Current:     | ≈ 1.10A (average) – 1.3A (peak)                |  |  |
| Connector:   | 9" Pigtail                                     |  |  |
| Mounting:    | Surface mount using just (4) screws (included) |  |  |
| Wire colors: | Red Wire: 12V DC Power<br>Black Wire: Ground   |  |  |
|              | Yellow Wire: Low Intensity                     |  |  |