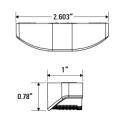

## **Specifications**

| Dimensions: | 2.6" x 1" x 0.78"                     |  |
|-------------|---------------------------------------|--|
| LEDs:       | 1                                     |  |
| Voltage:    | 9 - 14V DC                            |  |
| Current:    | 0.06A-0.11A                           |  |
| Connector:  | 9" Pigtail or 9" wire w/0.180" bullet |  |
| Mounting:   | Surface mount using just (2) screws   |  |