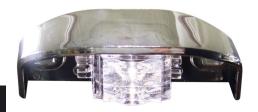

Incorporating a new ultra-efficient lens design, our license lamps provide bright, even illumination that exceeds government requirements. The **L12** model is designed to meet DOT requirements for applications where the license lamp is recessed in relation to the mounting point. Screw holes are intended for mounting on a plane perpendicular to the license plate. Available in either black or chrome finish.

See www.TecNiqInc.com for more details and a complete list of part numbers.

**L12** 

DOT RATED
LICENSE LAMP

## **Technical features**

- SAE DOT rated
- TecSeal Urethane Potting Guaranteed Circuit Board Protection
- ☆ Durable impact resistant lens
- Easily mounts using just two screws
- Available in our black or chrome finish