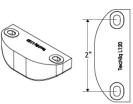

## **Specifications**

| Dimensions: | 2.6" x 1" x 0.78"                     |  |
|-------------|---------------------------------------|--|
| LEDs:       | 1                                     |  |
| Voltage:    | 9 - 14V DC                            |  |
| Current:    | 0.06A-0.11A                           |  |
| Connector:  | 9" Pigtail or 9" wire w/0.180" bullet |  |
| Mounting:   | Surface mount using just (2) screws   |  |