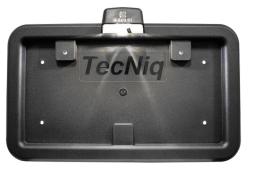

## Trailers Work Trucks RV's & More

L31 License Bracket - Consolidate costs, and reduce vendor complications with the new L31 License Plate Bracket and Light Combo.

# LICENSE PLATE BRACKET FULL BACK WITH LIGHT

### **Technical features**

- ☆ Black polypropylene license plate frame with (1) LED
- \$\square\$ Comes with (2) 1/4" screws to attach the license plate
- A Provides a single source for license plate bracket and light