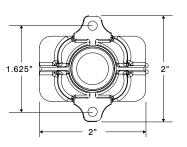

## **Specifications**

| Dimensions:       | 2" x 2"                        |
|-------------------|--------------------------------|
| LEDs:             | 1                              |
| Voltage:          | 9 - 14V DC                     |
| Current:          | 0.43A - 0.49A                  |
| Connector:        | 12" Sheathed Pigtail           |
| Mounting:         | Surface mount                  |
| Lens Colors:      | White, or color changing RGB   |
| Projection Range: | Ideal is approximately 6' - 8' |