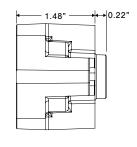

## **Specifications**

| Dimensions:       | 2" x 2"                        |
|-------------------|--------------------------------|
| LEDs:             | 1                              |
| Voltage:          | 9 - 14V DC                     |
| Current:          | 0.43A - 0.49A                  |
| Connector:        | 12" Sheathed Pigtail           |
| Mounting:         | Surface mount                  |
| Lens Colors:      | White, or color changing RGB   |
| Projection Range: | Ideal is approximately 6' - 8' |