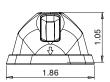

## **Specifications**

| Dimensions: | 2.52" x 1.86" x 1.05"                        |
|-------------|----------------------------------------------|
| LEDs:       | 1                                            |
| Voltage:    | 9-14V DC                                     |
| Current:    | 0.39A - 0.51A - Green<br>0.39A - 0.51A - Red |
| Connector:  | 9"                                           |
| Mounting:   | mounts with just (2) screws                  |
| LED colors: | Red (port side), Green (starboard side)      |