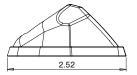

## **Specifications**

| Dimensions: | 2.52" x 1.86" x 1.05"                        |
|-------------|----------------------------------------------|
| LEDs:       | 1                                            |
| Voltage:    | 9-14V DC                                     |
| Current:    | 0.39A - 0.51A - Green<br>0.39A - 0.51A - Red |
| Connector:  | 9"                                           |
| Mounting:   | mounts with just (2) screws                  |
| LED colors: | Red (port side), Green (starboard side)      |