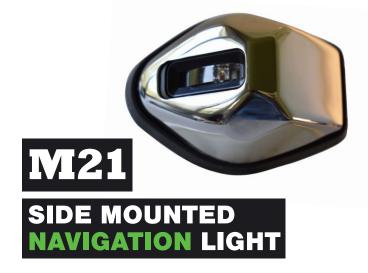

**TecNiq's NEW M21** Side Mounted Navigation Light has been designed to compliment today's style and craftsmanship of top boat builders across the industry. Constructed to resist impacts, overheating, and backed by TecNiq's lifetime guarantee - the M21 checks the boxes for sleek, stylish navigation light.

## **Technical features**

- \$\square\$ Includes 316 stainless steel cover
- Active overheat protection
- IP68 rated for Dust & Waterproof
- Impact resistant lens
- \* Reliable 100,000 hour life performance