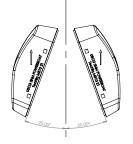

## California Proposition 65

WARNING: This product can expose you to chemicals including lead, which is known to the State of California to cause cancer, birth defects or other reproductive harm

| Part Numbers |             | Description                                                            | Std | Connector            |
|--------------|-------------|------------------------------------------------------------------------|-----|----------------------|
|              | M510-WSP0-1 | Surface Mount Navigation, Docking, and Courtesy Light - Port Side      | 10  | 11" Sheathed Pigtail |
|              | M510-WSS0-1 | Surface Mount Navigation, Docking, and Courtesy Light - Starboard Side | 10  | 11" Sheathed Pigtail |