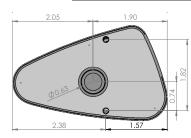

## **Specifications**

| Dimensions: | 2.42"W x 1.25"H x 3.95"D                            |  |
|-------------|-----------------------------------------------------|--|
| LEDs:       | 15 (12 waveguide, 2 docking, 1 nav)                 |  |
| Voltage:    | 9 - 14V DC                                          |  |
| Connector:  | 11" Sheathed Pigtail                                |  |
| Mounting:   | Surface Mounts with (2) #8 screws                   |  |
| Wires:      | Black: Ground / White: Docking / Yellow: Navigation |  |