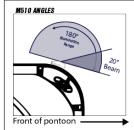

**TecNiq's BRAND NEW M510 3-in1 Navigation/Docking/Courtesy** lights are ready to hit the market. Designed to give boaters an all-in-one solution for safety and coastal boating regulations. The M510 is a surface mounted light that provides 1750 lumens at the docking light position, while also providing a 100,000 hour lifespan. The M510 also provides a navigation light that is visible up to 2NM, meeting all NMMA and Coast Guard specs.