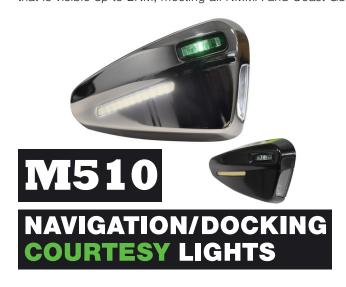

**TecNiq's BRAND NEW M510 3-in1 Navigation/Docking/Courtesy** lights are ready to hit the market. Designed to give boaters an all-in-one solution for safety and coastal boating regulations. The M510 is a surface mounted light that provides 1750 lumens at the docking light position, while also providing a 100,000 hour lifespan. The M510 also provides a navigation light that is visible up to 2NM, meeting all NMMA and Coast Guard specs.