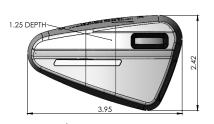

## **Specifications**

| Dimensions: | 2.42"W x 1.25"H x 3.95"D                            |  |
|-------------|-----------------------------------------------------|--|
| LEDs:       | 15 (12 waveguide, 2 docking, 1 nav)                 |  |
| Voltage:    | 9 - 14V DC                                          |  |
| Connector:  | 11" Sheathed Pigtail                                |  |
| Mounting:   | Surface Mounts with (2) #8 screws                   |  |
| Wires:      | Black: Ground / White: Docking / Yellow: Navigation |  |