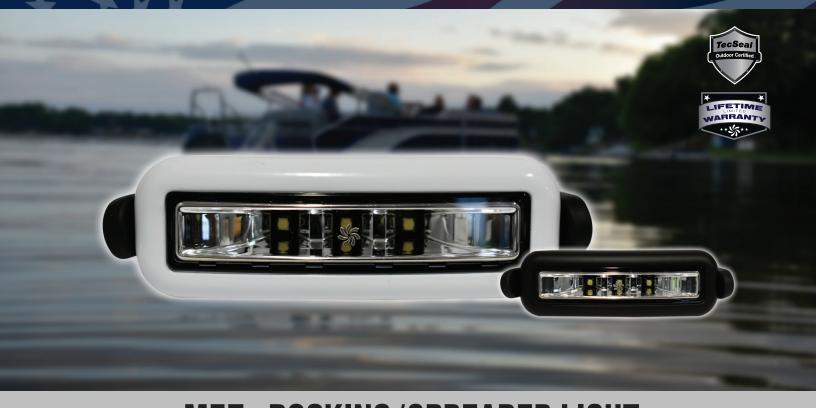

# M57 - DOCKING/SPREADER LIGHT

PROVIDES HIGH LUMEN, BRIGHT WHITE LIGHT WITH EASY INSTALLATION

Introducing TecNiq's ALL NEW **M57 Docking/Spreader Lights.** The M57 was built to provide great illumination with easy of installation. The M57 is available in either a standard at 780 lumens, or the premium at 1125 lumens.

### **Technical Features**

- \$\square\$ Design easily secures with springs, allowing for no fasteners
- # Provides years of reliable, bright white light
- \$\\$ 100\% sealed design keeps circuit boards safe
- 5 Meets or exceeds IP68 rating for dust and water incursion
- \$\square\$ Reliable 100,000 hour life performance
- S Comes with TecNig Lifetime Warranty