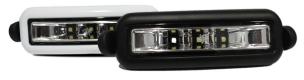

#### California Proposition 65

WARNING: This product can expose you to chemicals including lead, which is known to the State of California to cause cancer, birth defects or other reproductive harm

| Part Numbers | Description                                                     | Connector   |
|--------------|-----------------------------------------------------------------|-------------|
| M57-WW00-1   | M57 Docking/Spreader Light White light White Base (780 lumens)  | 12" Pigtail |
| M57-WB00-1   | M57 Docking/Spreader Light White light Black Base (780 lumens)  | 12" Pigtail |
| M57-WBP0-1   | M57 Docking/Spreader Light White light Black Base (1125 lumens) | 12" Pigtail |