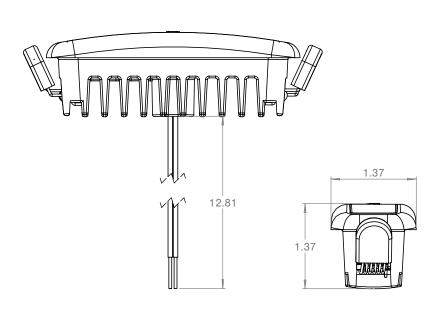

## **Specifications**

| Dimensions: | 4.08" x 1.37" x 1.37" |
|-------------|-----------------------|
| LEDs:       | 3                     |
| Voltage:    | 9 - 14V DC            |
| Current:    | 0.525 - 0.850A        |
| Connector:  | 12" Sheathed Pigtail  |
| Mounting:   | Spring Tension Mount  |
| LED colors: | White                 |