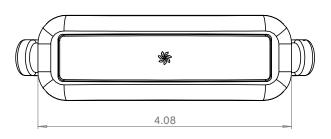

## **Specifications**

| Dimensions: | 4.08" x 1.37" x 1.37" |
|-------------|-----------------------|
| LEDs:       | 3                     |
| Voltage:    | 9 - 14V DC            |
| Current:    | 0.525 - 0.850A        |
| Connector:  | 12" Sheathed Pigtail  |
| Mounting:   | Spring Tension Mount  |
| LED colors: | White                 |