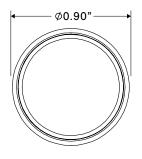

## **Specifications**

| Dimensions: | 1.25" x 1.25" x 0.93"                                     |  |
|-------------|-----------------------------------------------------------|--|
| LEDs:       | 3                                                         |  |
| Voltage:    | 9 - 14V DC                                                |  |
| Current:    | Red - 0.02A, Green - 0.02A<br>Blue - 0.02A, White - 0.02A |  |
| Connector:  | 9" Unsheathed Pigtail                                     |  |
| Mounting:   | Grommet mounted                                           |  |
| Lumens      | Red 2.2, Green 4.4, Blue 1.1,<br>White 7, RGB+W 14        |  |