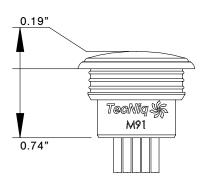

## **Specifications**

| Dimensions: | 1.25" x 1.25" x 0.93"                                     |  |
|-------------|-----------------------------------------------------------|--|
| LEDs:       | 3                                                         |  |
| Voltage:    | 9 - 14V DC                                                |  |
| Current:    | Red - 0.02A, Green - 0.02A<br>Blue - 0.02A, White - 0.02A |  |
| Connector:  | 9" Unsheathed Pigtail                                     |  |
| Mounting:   | Grommet mounted                                           |  |
| Lumens      | Red 2.2, Green 4.4, Blue 1.1,<br>White 7, RGB+W 14        |  |