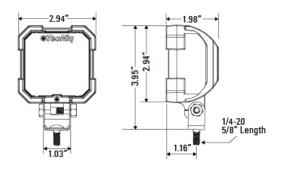

## **Specifications**

| Dimensions: | 3"x 4"x 2" (4 LED)                                     |  |  |
|-------------|--------------------------------------------------------|--|--|
| LEDs:       | 4                                                      |  |  |
| Voltage:    | 9 - 30VDC                                              |  |  |
| Connector:  | 9" Pigtail                                             |  |  |
| Mounting:   | Mounts with 5/8" mounting bolt and hardware (included) |  |  |
| Lumens:     | 1100 Lumens (4 LED)                                    |  |  |