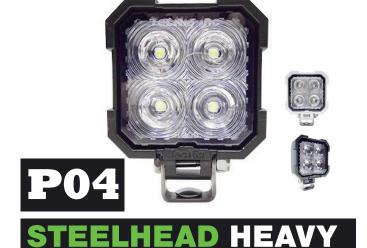

WORK TRUCK TRAILER EMERGENCY MARINE & MORE

**The TecNiq Steelhead Line** was engineered with the most extreme conditions in mind; 100% waterproof, vibration resistant, IP68 rated, and backed by the TecNiq guarantee. With flood or spot light lens options, and ability to choose from varying lumens, resulting in a heavy duty work lamp that surpasses the competition in performance and quality. Available in Red, Green, Blue, Amber, and White.

## **Technical features**

- S Models include Flood or Spot light projection
- ℅ IP68 Rated water & dust proof
- Proprietary thermal management provides powerful performance in a small package
- Solution Sol