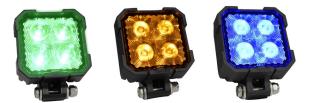

WORK TRUCK TRAILER EMERGENCY MARINE & MORE

**The TecNiq Steelhead Line** was engineered with the most extreme conditions in mind; 100% waterproof, vibration resistant, IP68 rated, and backed by the TecNiq guarantee. With flood or spot light lens options, and ability to choose from varying lumens, resulting in a heavy duty work lamp that surpasses the competition in performance and quality. Available in Red, Green, Blue, Amber, and White.