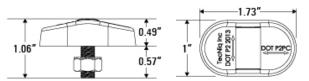

## **Specifications**

| Dimensions: | 1.75"× 1"× 0.5"                                    |  |
|-------------|----------------------------------------------------|--|
| LEDs:       | 2                                                  |  |
| Voltage:    | 9 - 14DC                                           |  |
| Current:    | 0.07A-0.09A Colored lens<br>0.04A-0.07A Clear Lens |  |
| Connector:  | 9" Pigtail                                         |  |
| Mounting:   | Stud Mounted, no visible fasteners                 |  |
| LED Colors: | Red and Amber                                      |  |