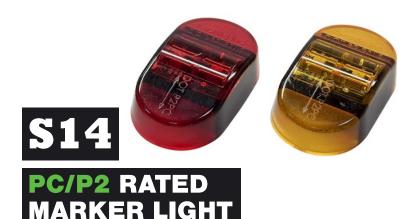

**The TecNiq S14** stud mounted side marker is designed to meet both PC and P2 specifications dependent on mounting position. The S14 produces high illumination for a compact size and has no visible fasteners. Built with quality materials, TecSeal and IP68 rated this light is both durable and backed by our lifetime guarantee.

## **Specifications**

| Dimensions: | 1.75"× 1"× 0.5"                                    |  |
|-------------|----------------------------------------------------|--|
| LEDs:       | 2                                                  |  |
| Voltage:    | 9 - 14DC                                           |  |
| Current:    | 0.07A-0.09A Colored lens<br>0.04A-0.07A Clear Lens |  |
| Connector:  | 9" Pigtail                                         |  |
| Mounting:   | Stud Mounted, no visible fasteners                 |  |
| LED Colors: | Red and Amber                                      |  |