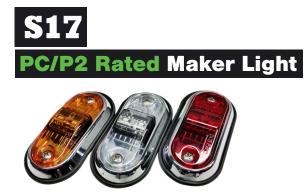

The S17 marker lights provide a combination of great design, ease of installation, and long term durability. This new product line is available in red, amber, and clear lens styles. See www.TecNiqInc.com for complete details and a complete list of part numbers.