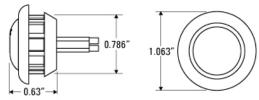

## **Specifications**

| Dimensions: | 1" x 0.63"                                                                   |
|-------------|------------------------------------------------------------------------------|
| LEDs:       | 1                                                                            |
| Voltage:    | 9 - 14DC                                                                     |
| Current:    | 0.07A-0.09A Colored Lens<br>0.06A-0.08A Red/Clear<br>0.03A-0.06A Amber/Clear |
| Mounting:   | Grommet Mounts in 3/4" hole                                                  |
| LED Colors: | Red and Amber                                                                |