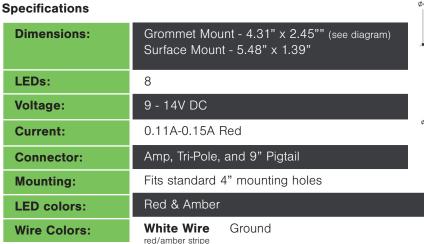

## **Technical features**

- Fits all industry standard 4" round applications
- Meets all FMVSS 108 requirements for wide and narrow vehicles
- \* TecSeal Urethane Potting guarantees circuit board protection
- Signature of flange mount styles
- Reliable performance for over 100,000 hours

Brake

Tail Light

**Red Wire** 

**Black Wire** 