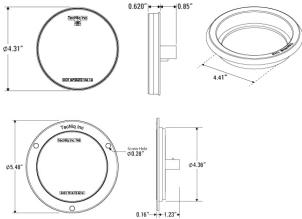

## **Technical features**

- Fits all industry standard 4" round applications
- Meets all FMVSS 108 requirements for wide and narrow vehicles
- \* TecSeal Urethane Potting guarantees circuit board protection
- Signature of flange mount styles
- Reliable performance for over 100,000 hours