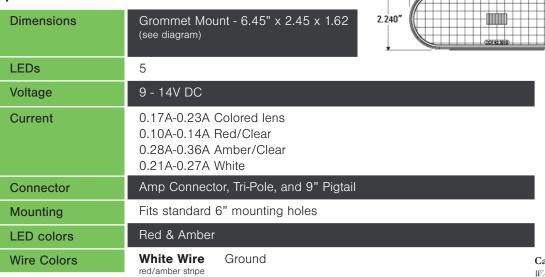

## **Technical features**

- Fits all industry standard 6" oval grommet mount applications
- Meets all FMVSS 108 requirements for wide and narrow vehicles
- \$\square\$ Include our TPE grommet, for superior fit and protection (sold separately)

## **Specifications**

Brake

Tail Light

**Red Wire** 

**Black Wire** 

California Proposition 65

WARNING: This product can expose you to chemicals including lead, which is known to the State of California to cause cancer, birth defects or other reproductive harm