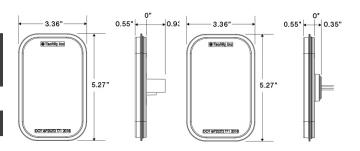

## **Specifications**

| Dimensions: | Amp Connector - 5.27"x 3.36"x 0.93"<br>Pigtail - 5.27"x 3.36"x 0.35"<br>Tri-pole Connector - 5.27"x 3.36"x 0.91" |  |  |  |
|-------------|------------------------------------------------------------------------------------------------------------------|--|--|--|
| LEDs:       | 8                                                                                                                |  |  |  |
| Voltage:    | 9 - 14V DC                                                                                                       |  |  |  |
| Current:    | 0.11A-0.13A Red (brake)<br>0.14A-0.18A Amber<br>0.24A-0.30A White                                                |  |  |  |
| Connector:  | Amp Connector<br>Tri-Pole Connector<br>9" pigtail                                                                |  |  |  |
| Mounting:   | Fits standard mounting holes                                                                                     |  |  |  |
| LED colors: | Red, Amber and White                                                                                             |  |  |  |