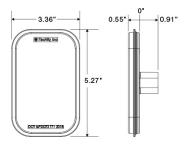

## **Specifications**

| Dimensions: | Amp Connector - 5.27"x 3.36"x 0.93"<br>Pigtail - 5.27"x 3.36"x 0.35"<br>Tri-pole Connector - 5.27"x 3.36"x 0.91" |  |  |  |
|-------------|------------------------------------------------------------------------------------------------------------------|--|--|--|
| LEDs:       | 8                                                                                                                |  |  |  |
| Voltage:    | 9 - 14V DC                                                                                                       |  |  |  |
| Current:    | 0.11A-0.13A Red (brake)<br>0.14A-0.18A Amber<br>0.24A-0.30A White                                                |  |  |  |
| Connector:  | Amp Connector<br>Tri-Pole Connector<br>9" pigtail                                                                |  |  |  |
| Mounting:   | Fits standard mounting holes                                                                                     |  |  |  |
| LED colors: | Red, Amber and White                                                                                             |  |  |  |