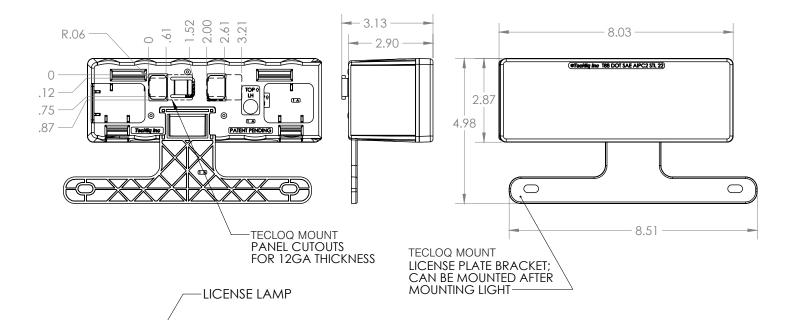

## Specifications

| Dimensions: | 8" x 2.88" x 2.88" (see diagram)             |  |  |
|-------------|----------------------------------------------|--|--|
| LEDs:       | 7+1 (white license plate light on left side) |  |  |
| Voltage:    | 9 - 14V DC                                   |  |  |
| Current:    | 0.155A - 0.10 Left<br>0.055A - 0.10A Right   |  |  |
| Connector:  | Tri-Pole (PL-3)                              |  |  |
| Mounting:   | TecLoq - hardware free system                |  |  |
| LED colors: | Red                                          |  |  |