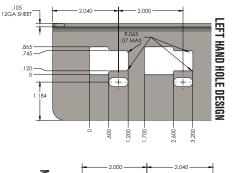

## Specifications

| Dimensions: | 8" x 2.88" x 2.88" (see diagram)             |  |  |
|-------------|----------------------------------------------|--|--|
| LEDs:       | 7+1 (white license plate light on left side) |  |  |
| Voltage:    | 9 - 14V DC                                   |  |  |
| Current:    | 0.155A - 0.10 Left<br>0.055A - 0.10A Right   |  |  |
| Connector:  | Tri-Pole (PL-3)                              |  |  |
| Mounting:   | TecLoq - hardware free system                |  |  |
| LED colors: | Red                                          |  |  |