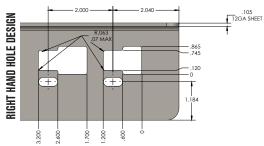

## Specifications

| Dimensions: | 8" x 2.88" x 2.88" (see diagram)             |  |  |
|-------------|----------------------------------------------|--|--|
| LEDs:       | 7+1 (white license plate light on left side) |  |  |
| Voltage:    | 9 - 14V DC                                   |  |  |
| Current:    | 0.155A - 0.10 Left<br>0.055A - 0.10A Right   |  |  |
| Connector:  | Tri-Pole (PL-3)                              |  |  |
| Mounting:   | TecLoq - hardware free system                |  |  |
| LED colors: | Red                                          |  |  |