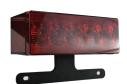

## **T88 8" TECLOQ - EIGHT/SEVEN FUNCTION BOX LIGHT**

STOP, TAIL, TURN, COMBINATION SIDE MARKER AND CLEARANCE LIGHTS, REAR AND SIDE REFLECTORS, & LICENSE LAMP

TecNiq's ALL NEW T88 TecLoq System is an evolution in the trailer lighting industry. The TecLoq lights feature an all new, locking interface with a bracket design that locks the box tail light into place with no fasteners necessary. The T88 box light is an 8 function light (left side includes license plate light) and/or 7 function for the right, including stop, tail, turn, combination side marker and clearance lights, as well as rear and side reflectors. SUBMERSIBLE!