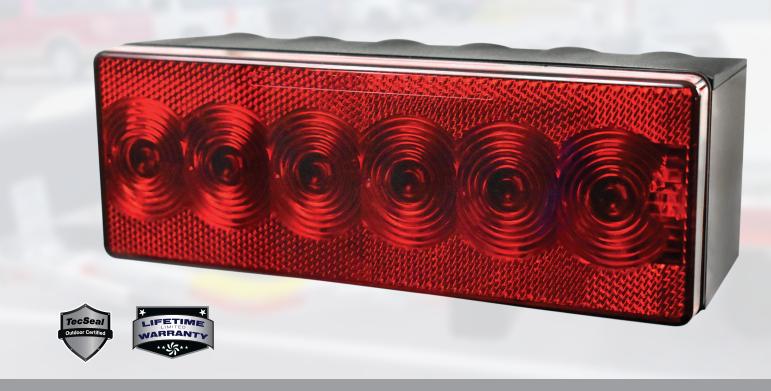

## **T88 8" TECLOQ - EIGHT/SEVEN FUNCTION BOX LIGHT**

STOP, TAIL, TURN, COMBINATION SIDE MARKER AND CLEARANCE LIGHTS, REAR AND SIDE REFLECTORS, & LICENSE LAMP

TecNiq's ALL NEW T88 TecLoq System is an evolution in the trailer lighting industry. The TecLoq lights feature an all new, locking interface with a bracket design that locks the box tail light into place with no fasteners necessary. The T88 box light is an 8 function light (left side includes license plate light) and/or 7 function for the right, including stop, tail, turn, combination side marker and clearance lights, as well as rear and side reflectors. SUBMERSIBLE!

## Specifications

| Dimensions: | 8" x 2.88" x 2.88" (see diagram)             |  |  |
|-------------|----------------------------------------------|--|--|
| LEDs:       | 7+1 (white license plate light on left side) |  |  |
| Voltage:    | 9 - 14V DC                                   |  |  |
| Current:    | 0.155A - 0.10 Left<br>0.055A - 0.10A Right   |  |  |
| Connector:  | Tri-Pole (PL-3)                              |  |  |
| Mounting:   | TecLoq - hardware free system                |  |  |
| LED colors: | Red                                          |  |  |